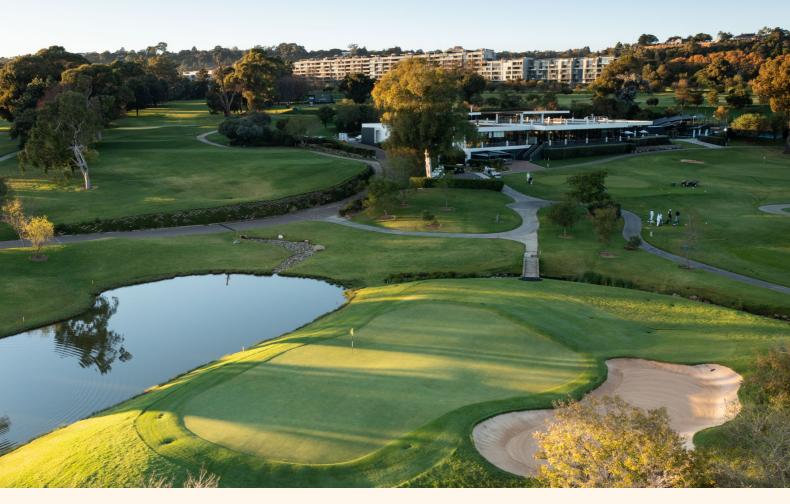

# MEMBERSHIP

A step into the Extraordinary

#### MEMBERSHIP BENEFITS

- Reciprocity at Jack Nicklaus golf courses
- Variety of membership categories to suit all golfers
- Corporate Membership options
- FREE Spousal Social Membership
- Driving range facilities and world - class academy
- Two warm up putting greens
- One warm up chipping green
- Fully equipped children's play area

- 2 Modern venue spaces
- Up to 50% off venue hire
- Discounted conference packages
- Modern restaurant overlooking the course with a la carte, sushi and takeaway menus available
- 2 Padel courts with member rates
- 3 PGA Professional Coaches offering packaged lessons
- 10% Discount on Food and Beverage purchase